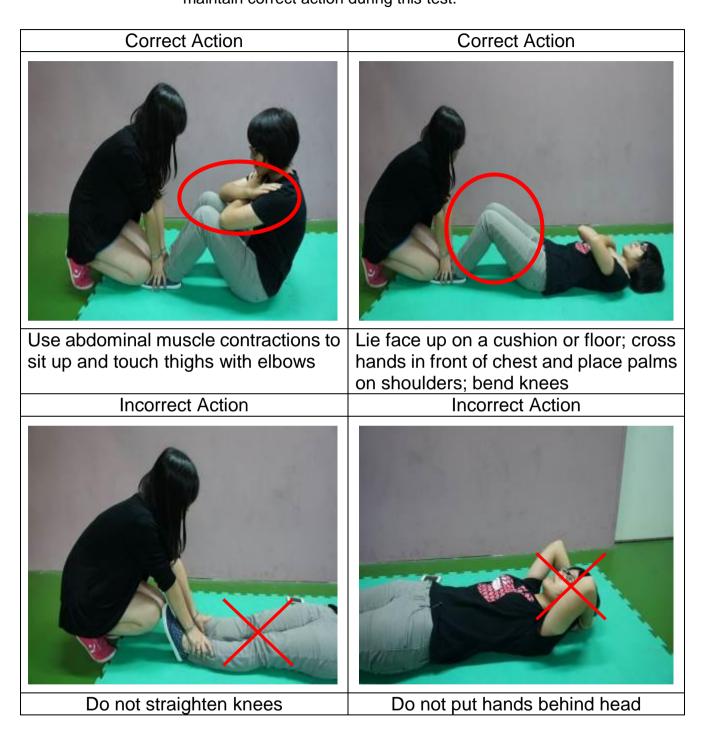

2. Muscular Endurance: The tested physical capacity is doing one minute of Sit-ups in accordance with the standards of physical fitness testing methods announced by Ministry of Education. Record the number of sit-ups student finished in one minute. No score will be counted if students do not maintain correct action during this test.