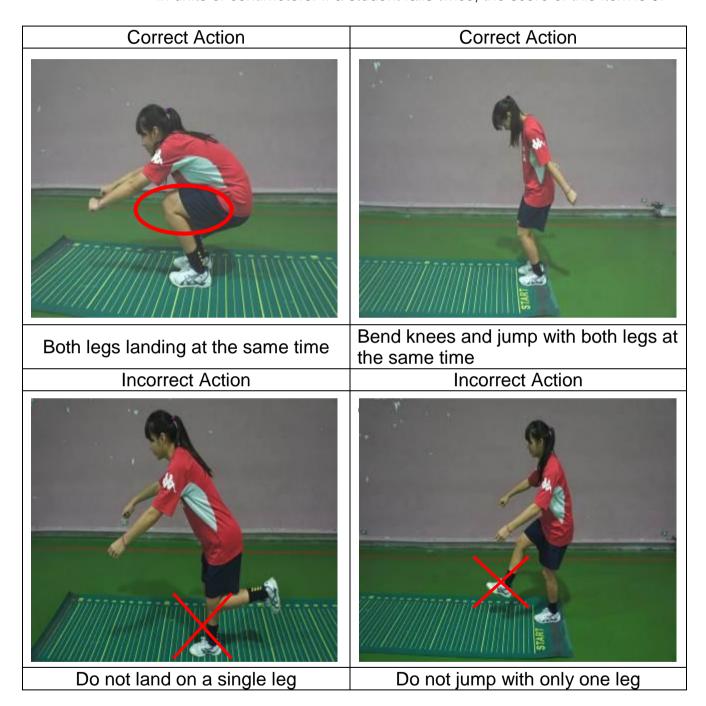

## **Physical Fitness Testing Methods and Notices**

Explosive Power: The tested physical capacity is doing Standing Long Jump in accordance with
the standards of the physical fitness testing methods announced by Ministry of
Education. Each student can try twice and record the longest jumping distance
in units of centimeters. If a student fails twice, the score of this item is 0.