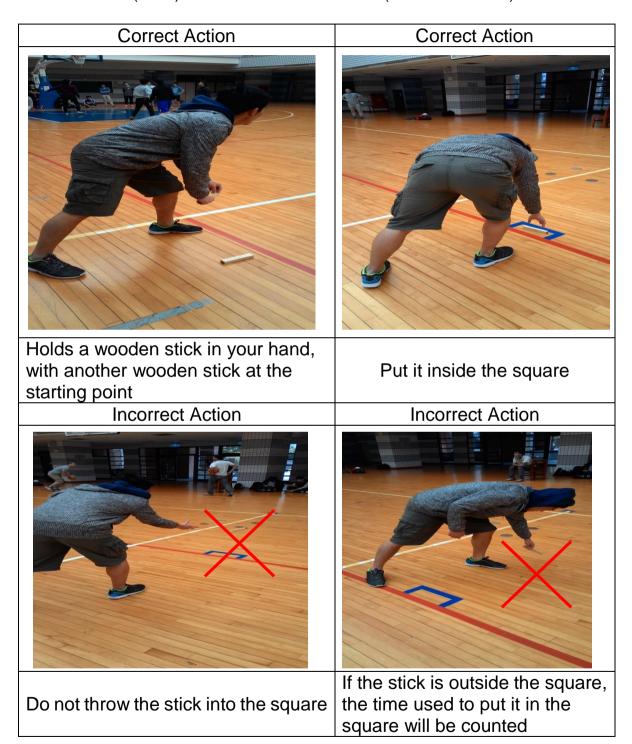

3. 9M Shuttle run: The tested physical capacity is carried out in accordance with the standards of physical fitness testing methods announced by Ministry of Education. Students should hold one wooden stick with another wooden stick at the starting point. Dash when the whistle is blown and put the wooden stick in the designated place (a 15\*30cm square); run back to the starting point and grab the other wooden stick and run to put it in the designated place; run back past the starting (finish) line and the check the time. (4 shuttles in total)